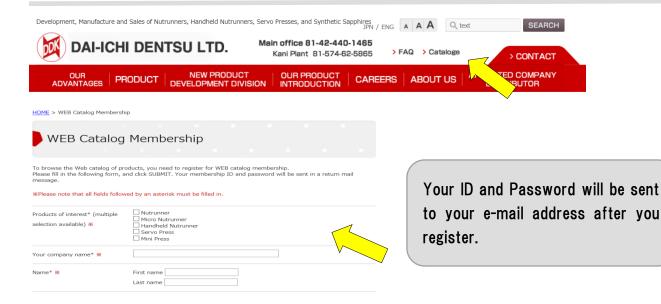

DATE: 2017/7/26

## **UPDATING THE WEB CATALOG**

#### Provides you our latest resources:

Manuals

Dimensional views of tools

#### The resources listed below are available for :

-Nutrunner: AFC3000, AFC1500, MNR

-Servo press: DSP3000

-Hand held nutrunner: HFC3000



# Membership registration



### Keeping up-to-date

The resources are kept up-to-date monthly or at the time when they are updated.





**Headquarters** 

1-54-1, Shimoishihara, Chofu-City, Tokyo 182-0034 Japan TEL:+81-424-40-1465 FAX:+81-424-40-1436

URL: http://www.daiichi-dentsu.co.jp E-mail: sales@daiichi-dentsu.co.jp

Kani Plant

690-1 Omori, Kani-City, Gifu, 509-0238 Japan TEL:+81-574-62-5865 FAX:+81-574-62-3523