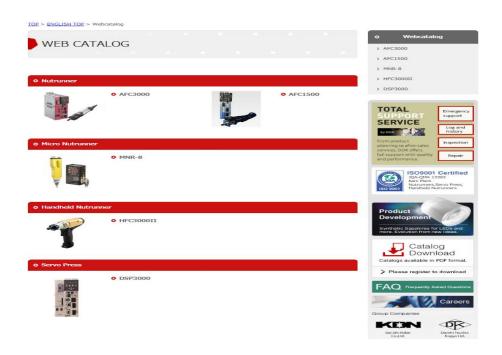

#### Provides you our latest resources:

Manuals

Dimensional views of tools

#### The resources listed below are available for :

-Nutrunner: AFC3000, AFC1500, MNR

-Servo press: DSP3000

-Hand held nutrunner: HFC3000