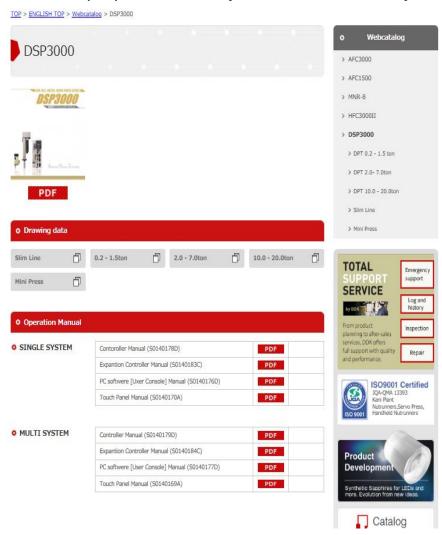

#### Provides you our latest resources:

Manuals

Dimensional views of tools

#### The resources listed below are available for :

-Nutrunner: AFC3000, AFC1500, MNR

-Servo press: DSP3000

-Hand held nutrunner: HFC3000