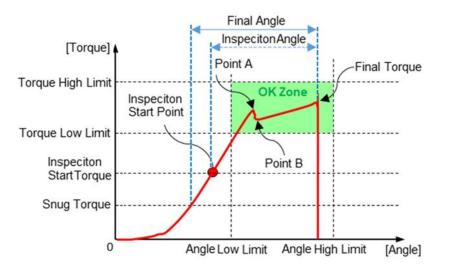

## Similar refastening

The similar refastening is achieved no matter who works.

- •Tighten at the set angle and speed. Inspection is possible.
- Breakaway calculation, upper and lower limits of torque and angle are monitored.