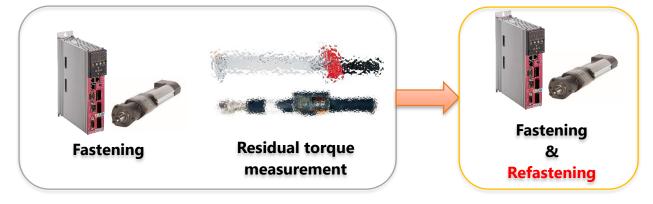

## AFC3000 Refastening function **NEW**

## Process consolidation

The torque wrench process can be automated.

## Similar refastening

The similar refastening is achieved no matter who works.

- •Tighten at the set angle and speed. Inspection is possible.
- Breakaway calculation, upper and lower limits of torque and angle are monitored.